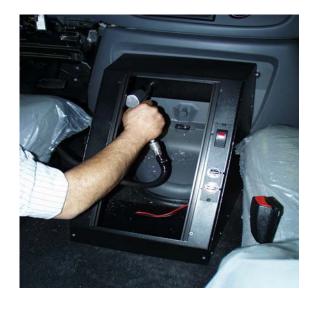

#### **INSTALL C-VS-1800-ECO:**

- 1. Remove O.E.M. engine cover accessory package (cup holder/storage pocket).
- 2. Place new console housing with mount brackets against engine cover and floor. Mark engine cover and drill four (4) 5/16" diameter holes. Mark outline of floor bracket.

5. Mount and wire desired equipment into console.